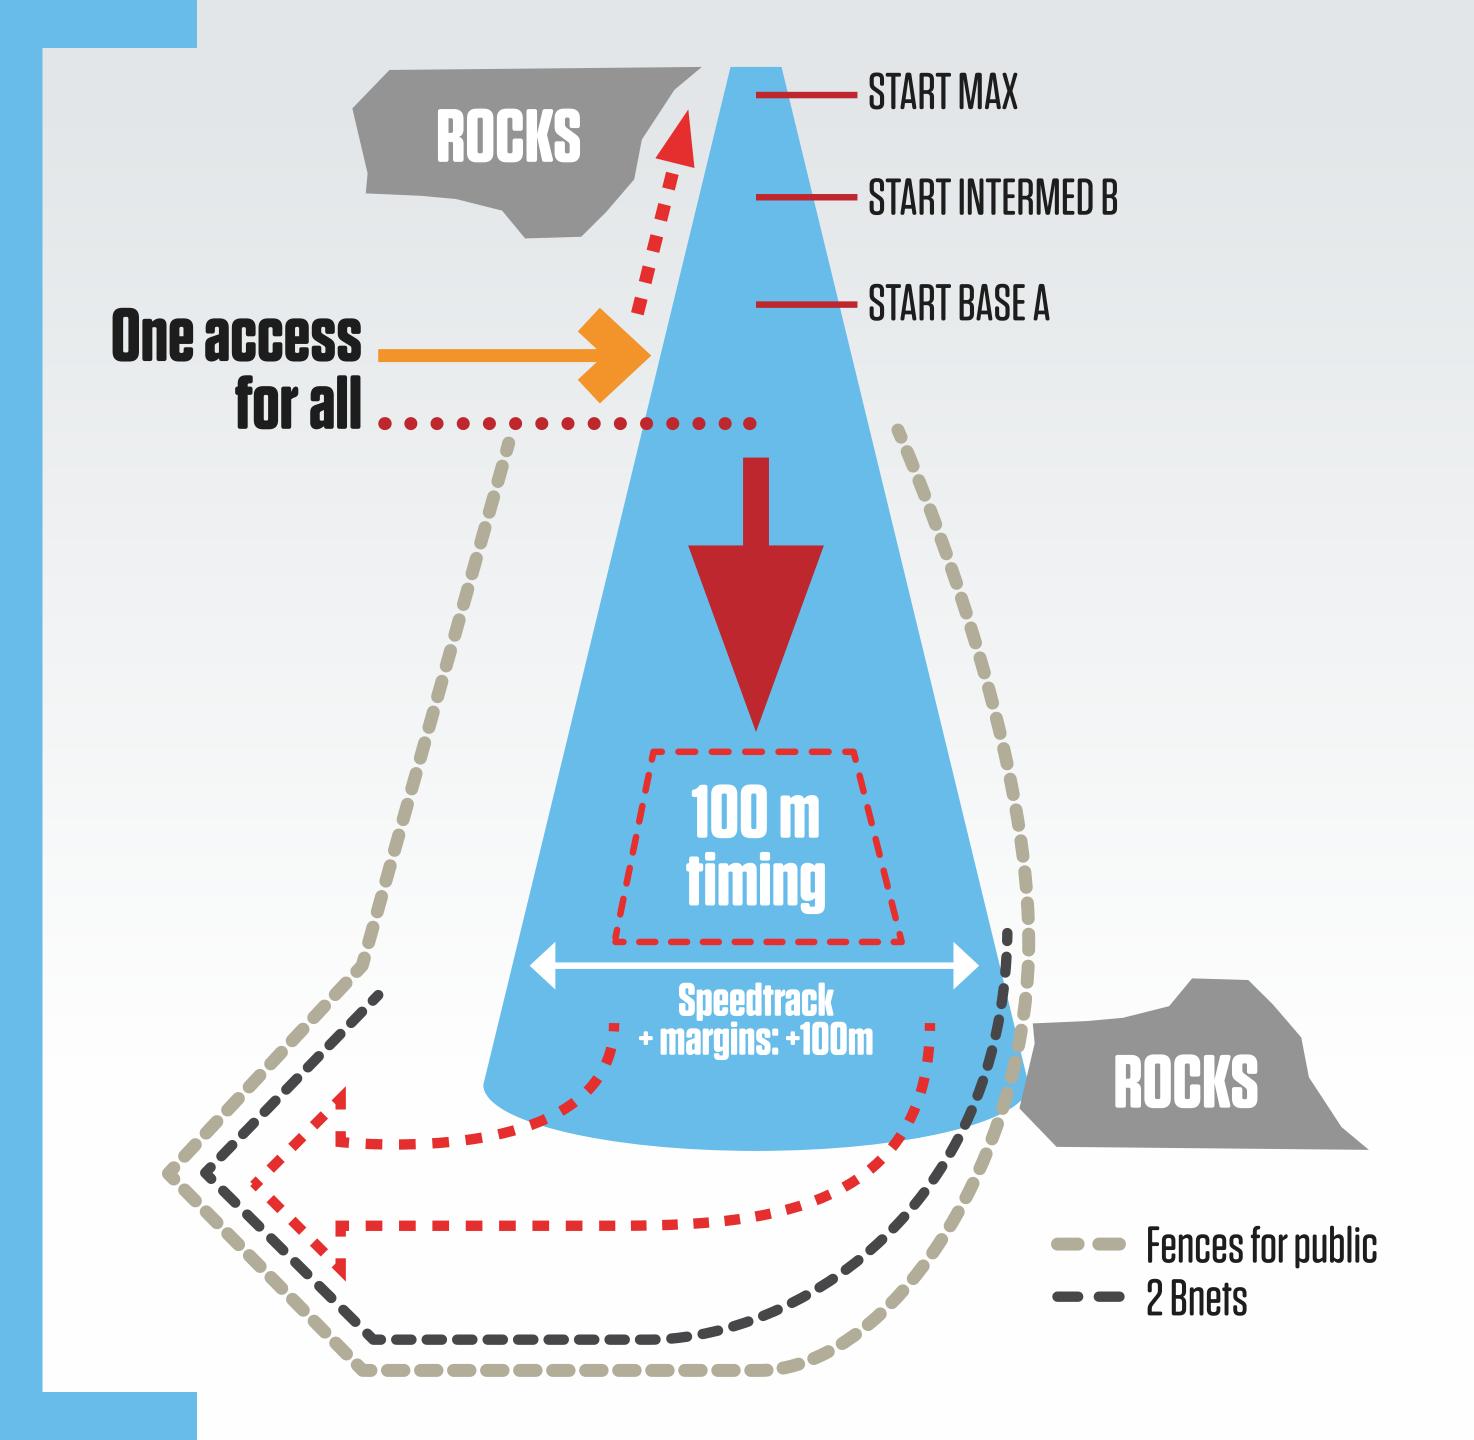

# RAGE COMPETITION TRACK

## **Starting line Access**

Once in Sarrios parking it will be necessary to take first "Cantal" chair lift and secondly "Tramacastilla" skilift to reach the starting line.