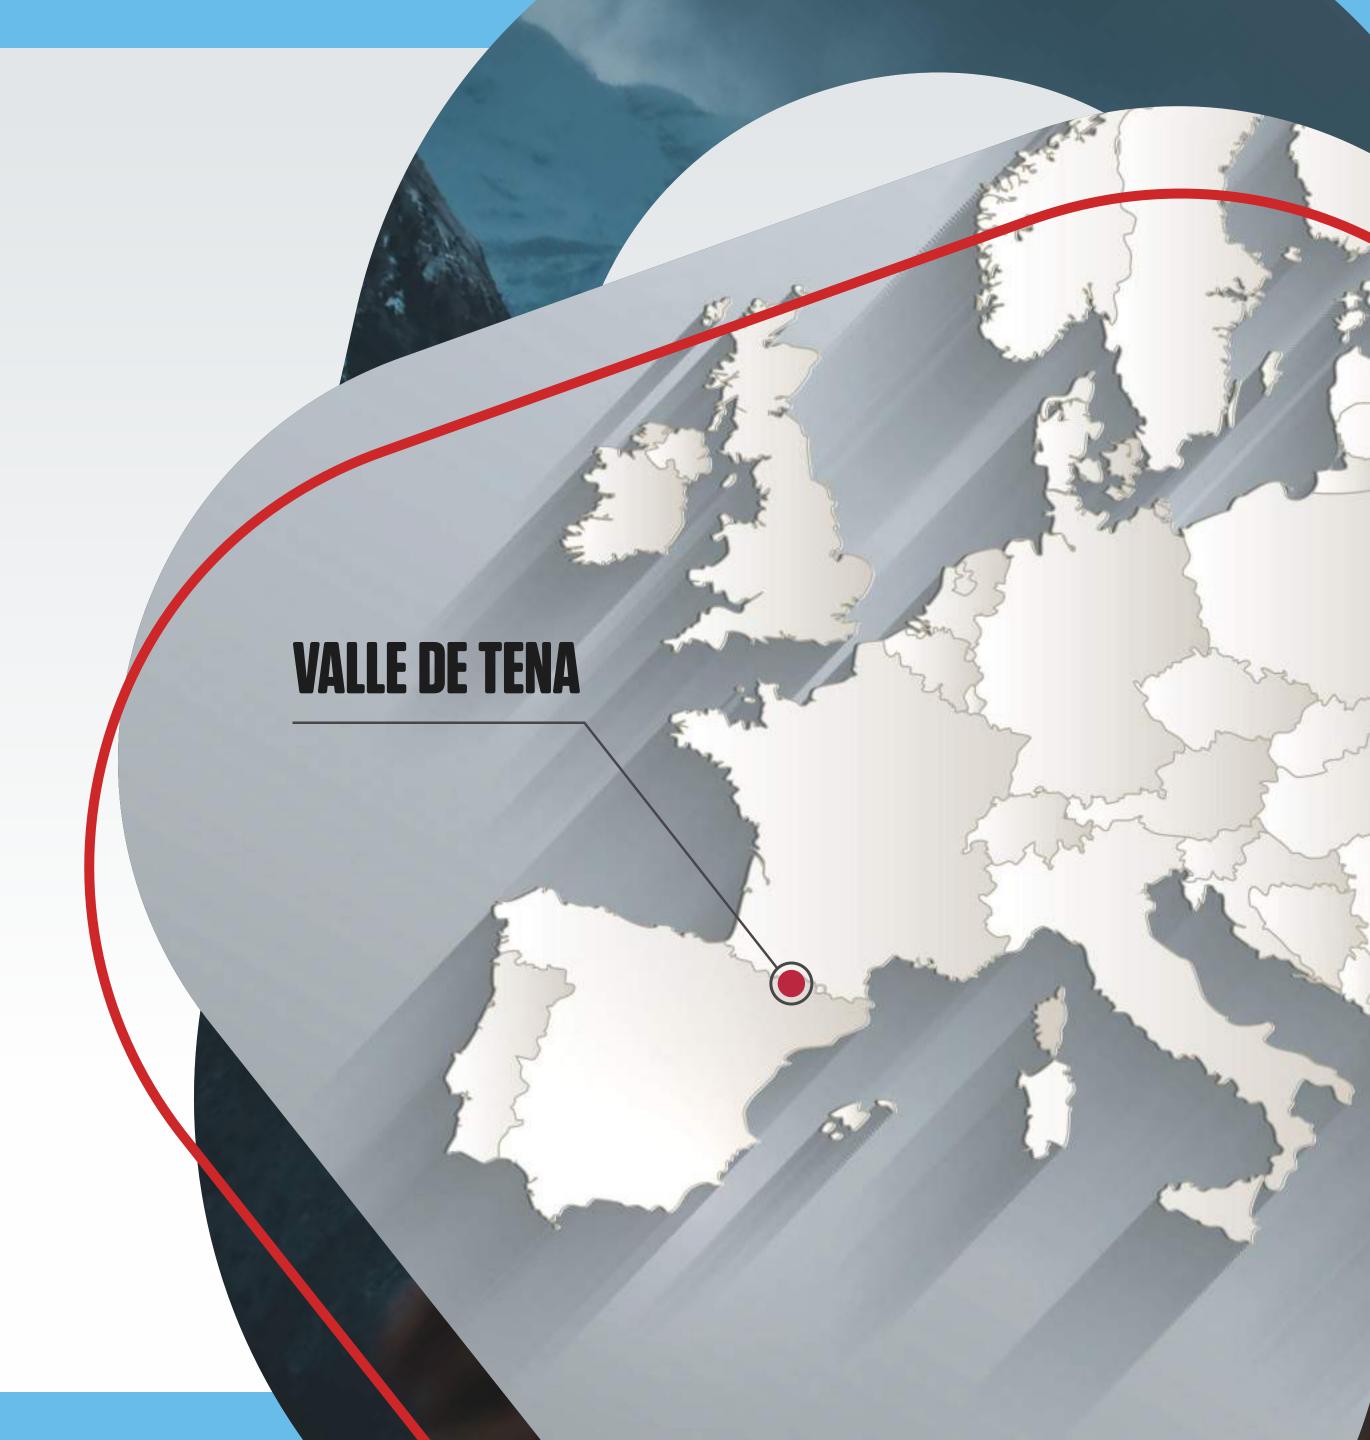

## -1. SETTING

Formigal, situated in the heart of the Aragonese Pyrenees, has a rich variety of landscapes. The Gallego river cuts through the valley, which is surrounded by high peaks, glaciers, massifs, streams, gullies and one of the most important groups of small natural mountain lakes of the Pyrenees.

The residential area of Formigal, in the Tena Valley, is situated at 1,550 m at the foot of the Aramon Formigal-Panticosa ski resort, which is just a few kilometres from Portalet, the French border mountain.