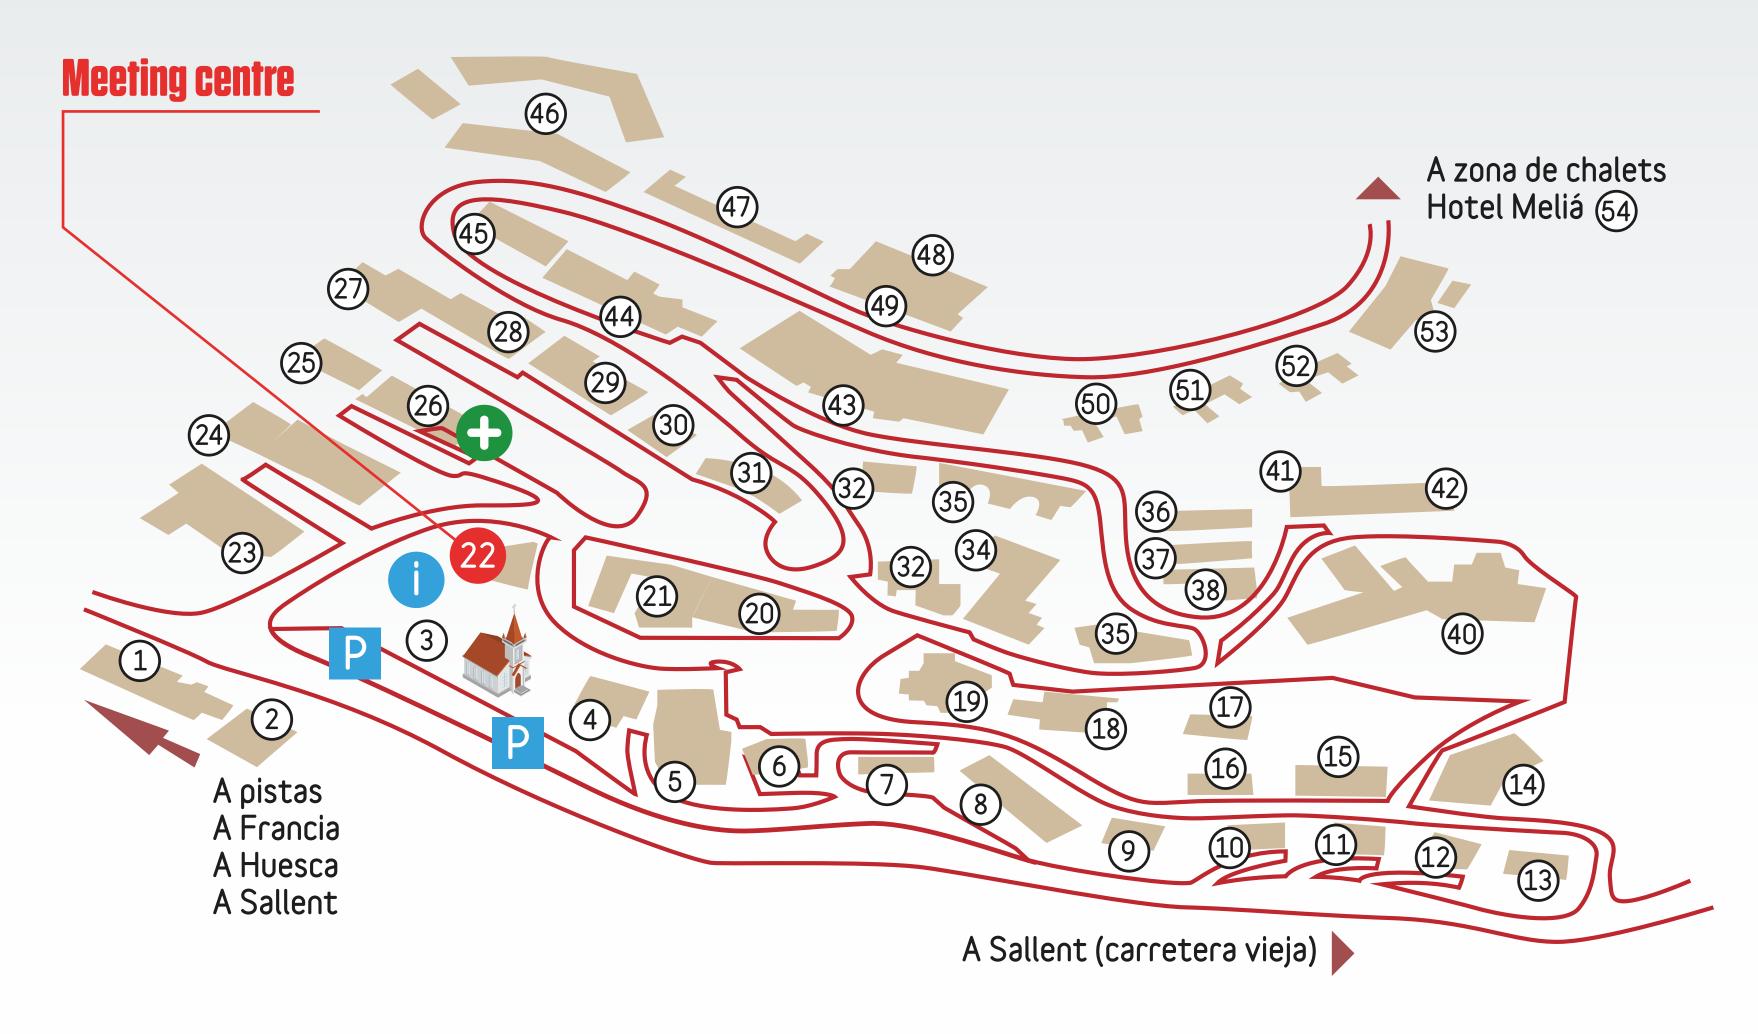

## 4. FORNIGAL VILLAGE MAP

The meeting centre (number 22) is in the middle of the village.

1.- ECU Formigal 28.- Edif. Cervino I 2.-DGA Carreteras 29.- Edif, Almonsa III-IV 3.-Iglesia 30.- Edif. Almonsa II 31.- Edif. Almonsa I 4.- Edif. Basarán 5.- Edif. Aries 32.- Edifi. Alberg 6.-Edif. Sallent 33.- Edif. Socotor 7.-Hotel Tirol 34.- Edif. Jacetania 8.-Edif. Baladrias 35.- Edif. Portalet 9.-Edif. Collins 36.- Club Tenis Pamplona 10.- Edif. Serbal 37.- Edif. Mirador de Formigal 11.- Edif. Fresno 38.- Edif. Mirador de Formigal 12.- Edif. Arce 39.- Edif. Piolet 13.- Club Alpino 40.- Hotel Abba Formigal 14.- Edif. Valle de Tena 41.- Aptos. Midi 42.- Edif. Tendeñera 15.- Frontón 16.- Pista de Tenis 43.- Hotel Aragón Hills 17.- Piscina 44.- Hotel YoYVilladeSallent 18.- Edif. Peña Blanca 45.- Edif. Crestas 46.- Residencial Formigal 19.- Edif. Aragón 20.- Edif. Meinol 47.- Edif. Elurra 48.- Edif. Brazato 21.- Hotel Nievesol 49.- Edif. Mendifor 22.- Información Valle de Tena 50.- Edif. Anayet 23.- Hotel Saliecho 51.- Edif. Foratata 24.- Edif. Saliecho 25.- Edif. Austria 52.- Edif. Izas

53.- Edif. Mirador Lanuza

54.- Hotel HG Alto Aragón

26.- Edif. Monteski

27.- Edif. Cervino II