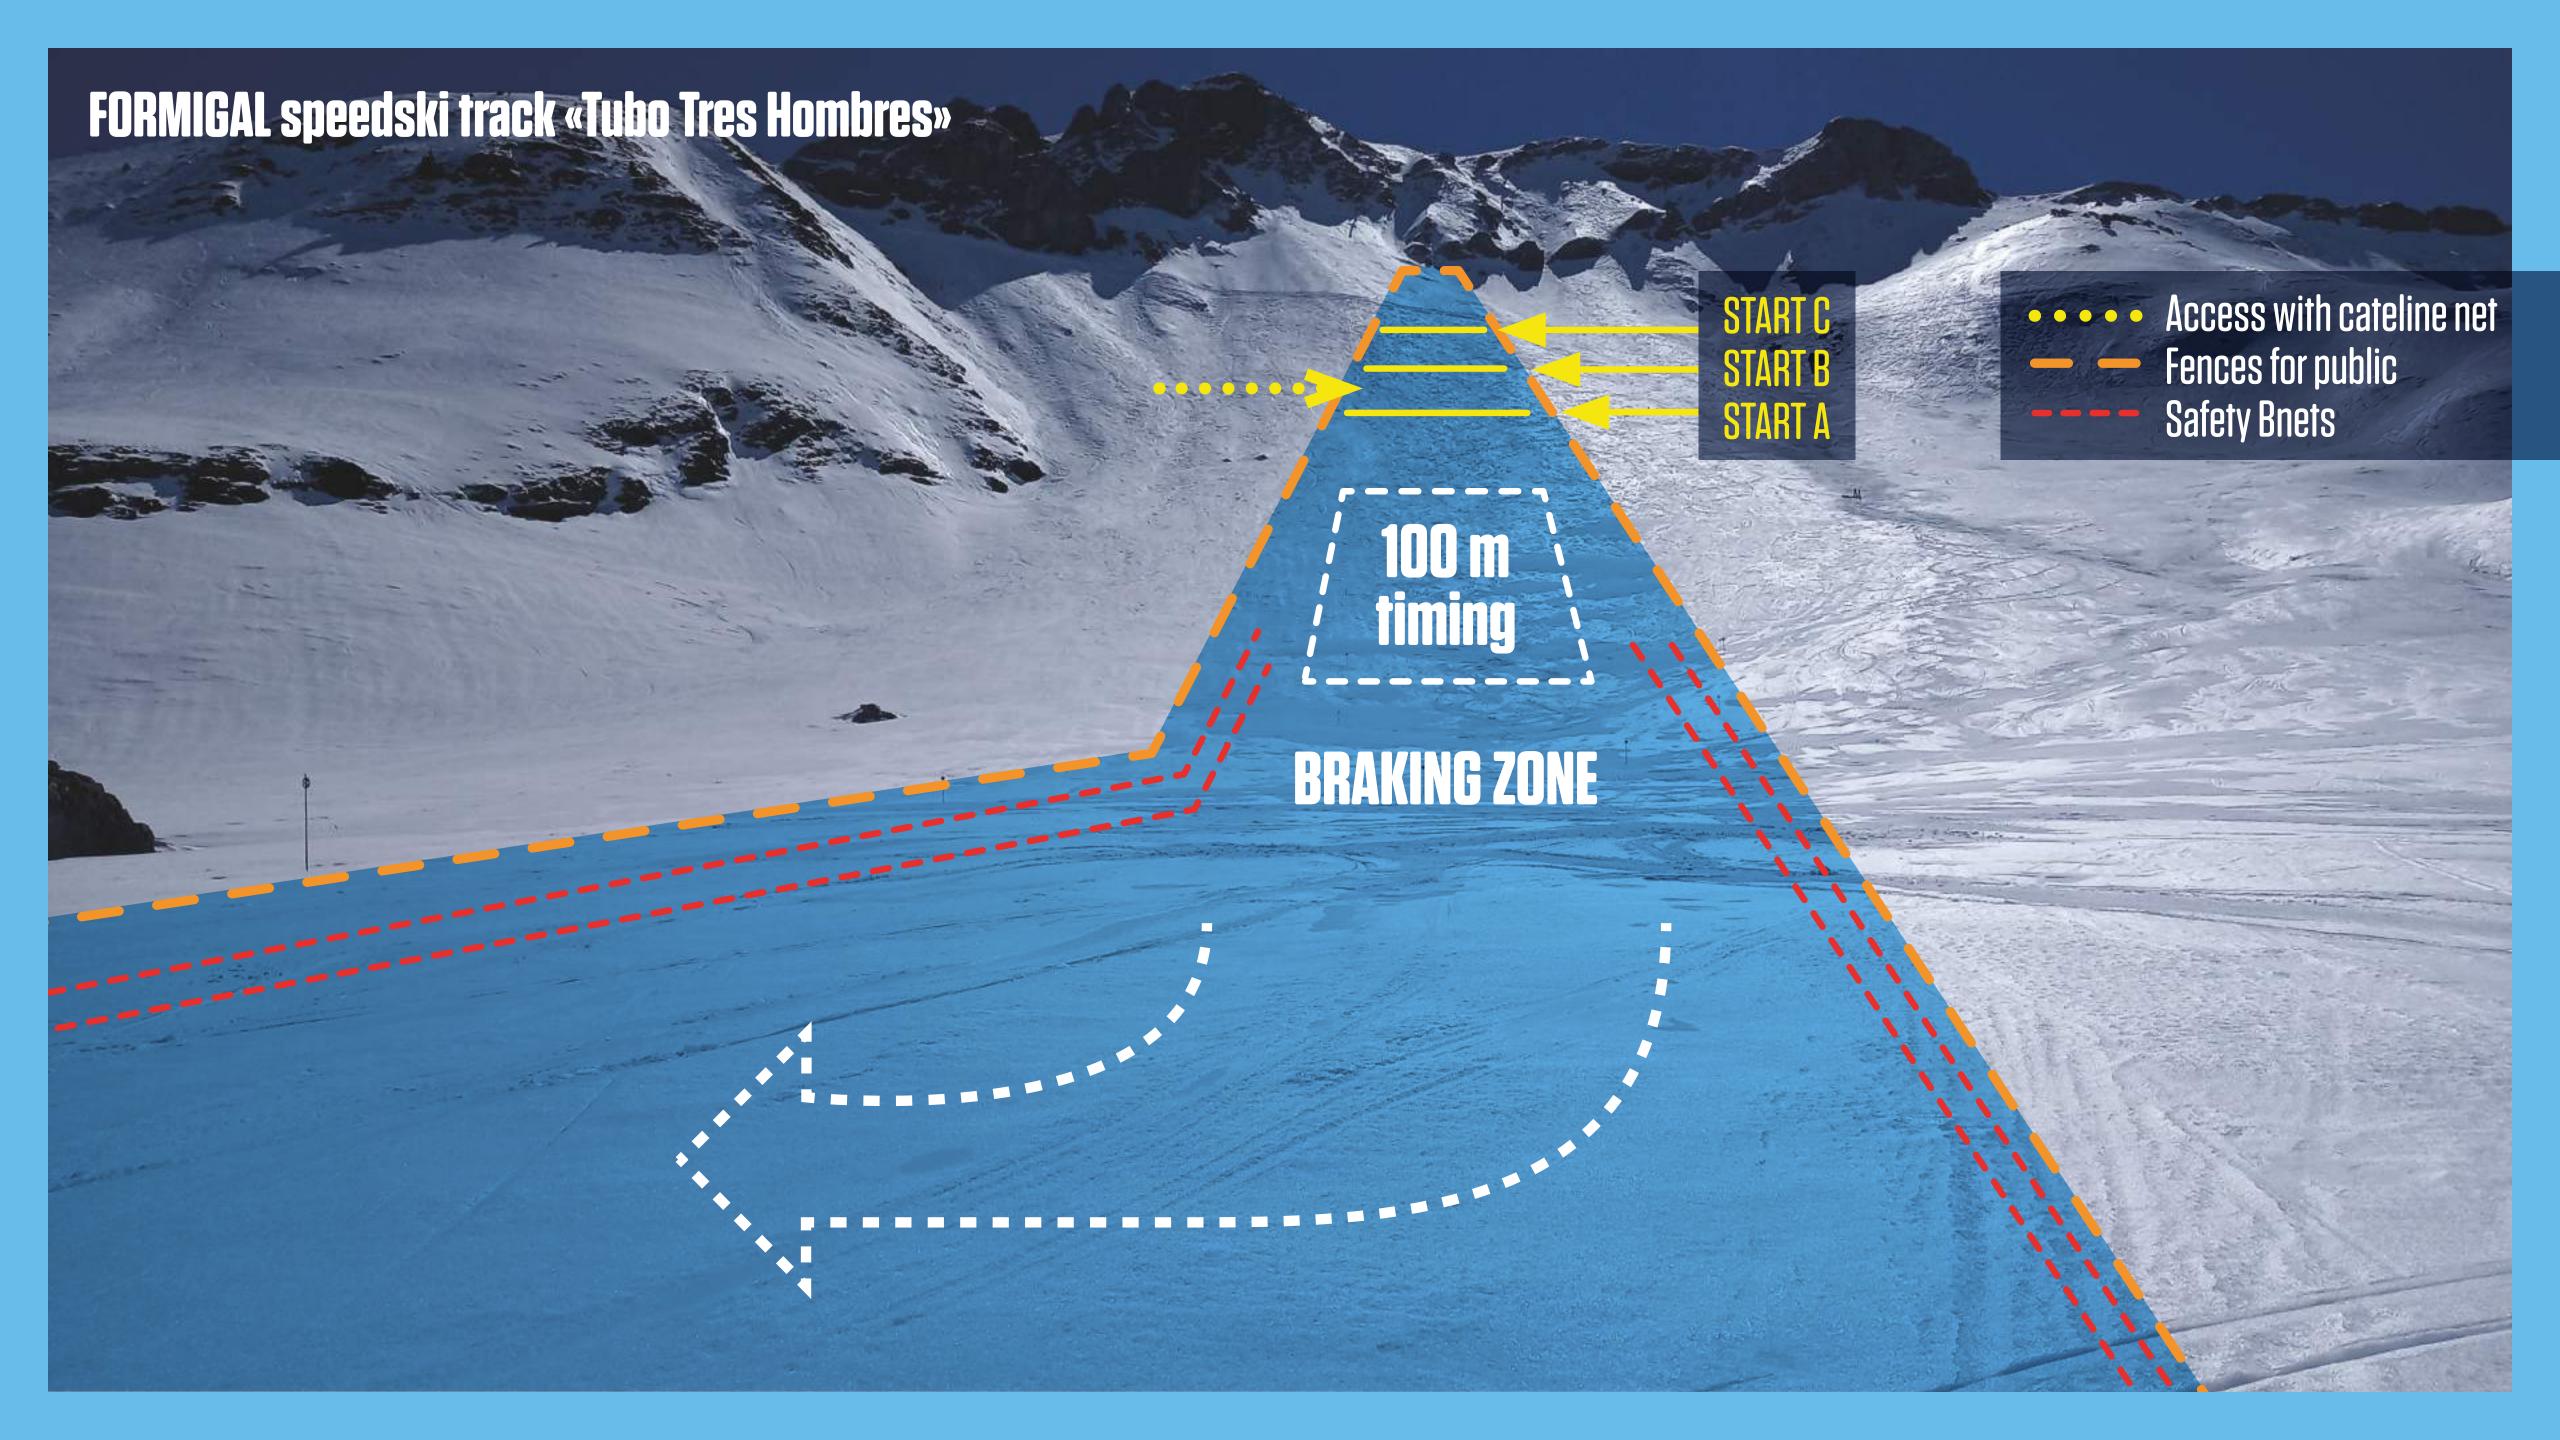

# RAGE COMPETITION TRACK

## **Starting line Access**

Once in Sarrios parking it will be necessary to take first "Cantal" chair lift and secondly "Tramacastilla" skilift to reach the starting line.

# Sketch of the FIS SS homologation of: FORMIGAL/SPAIN

L.C SS TD 211/14/09/2019