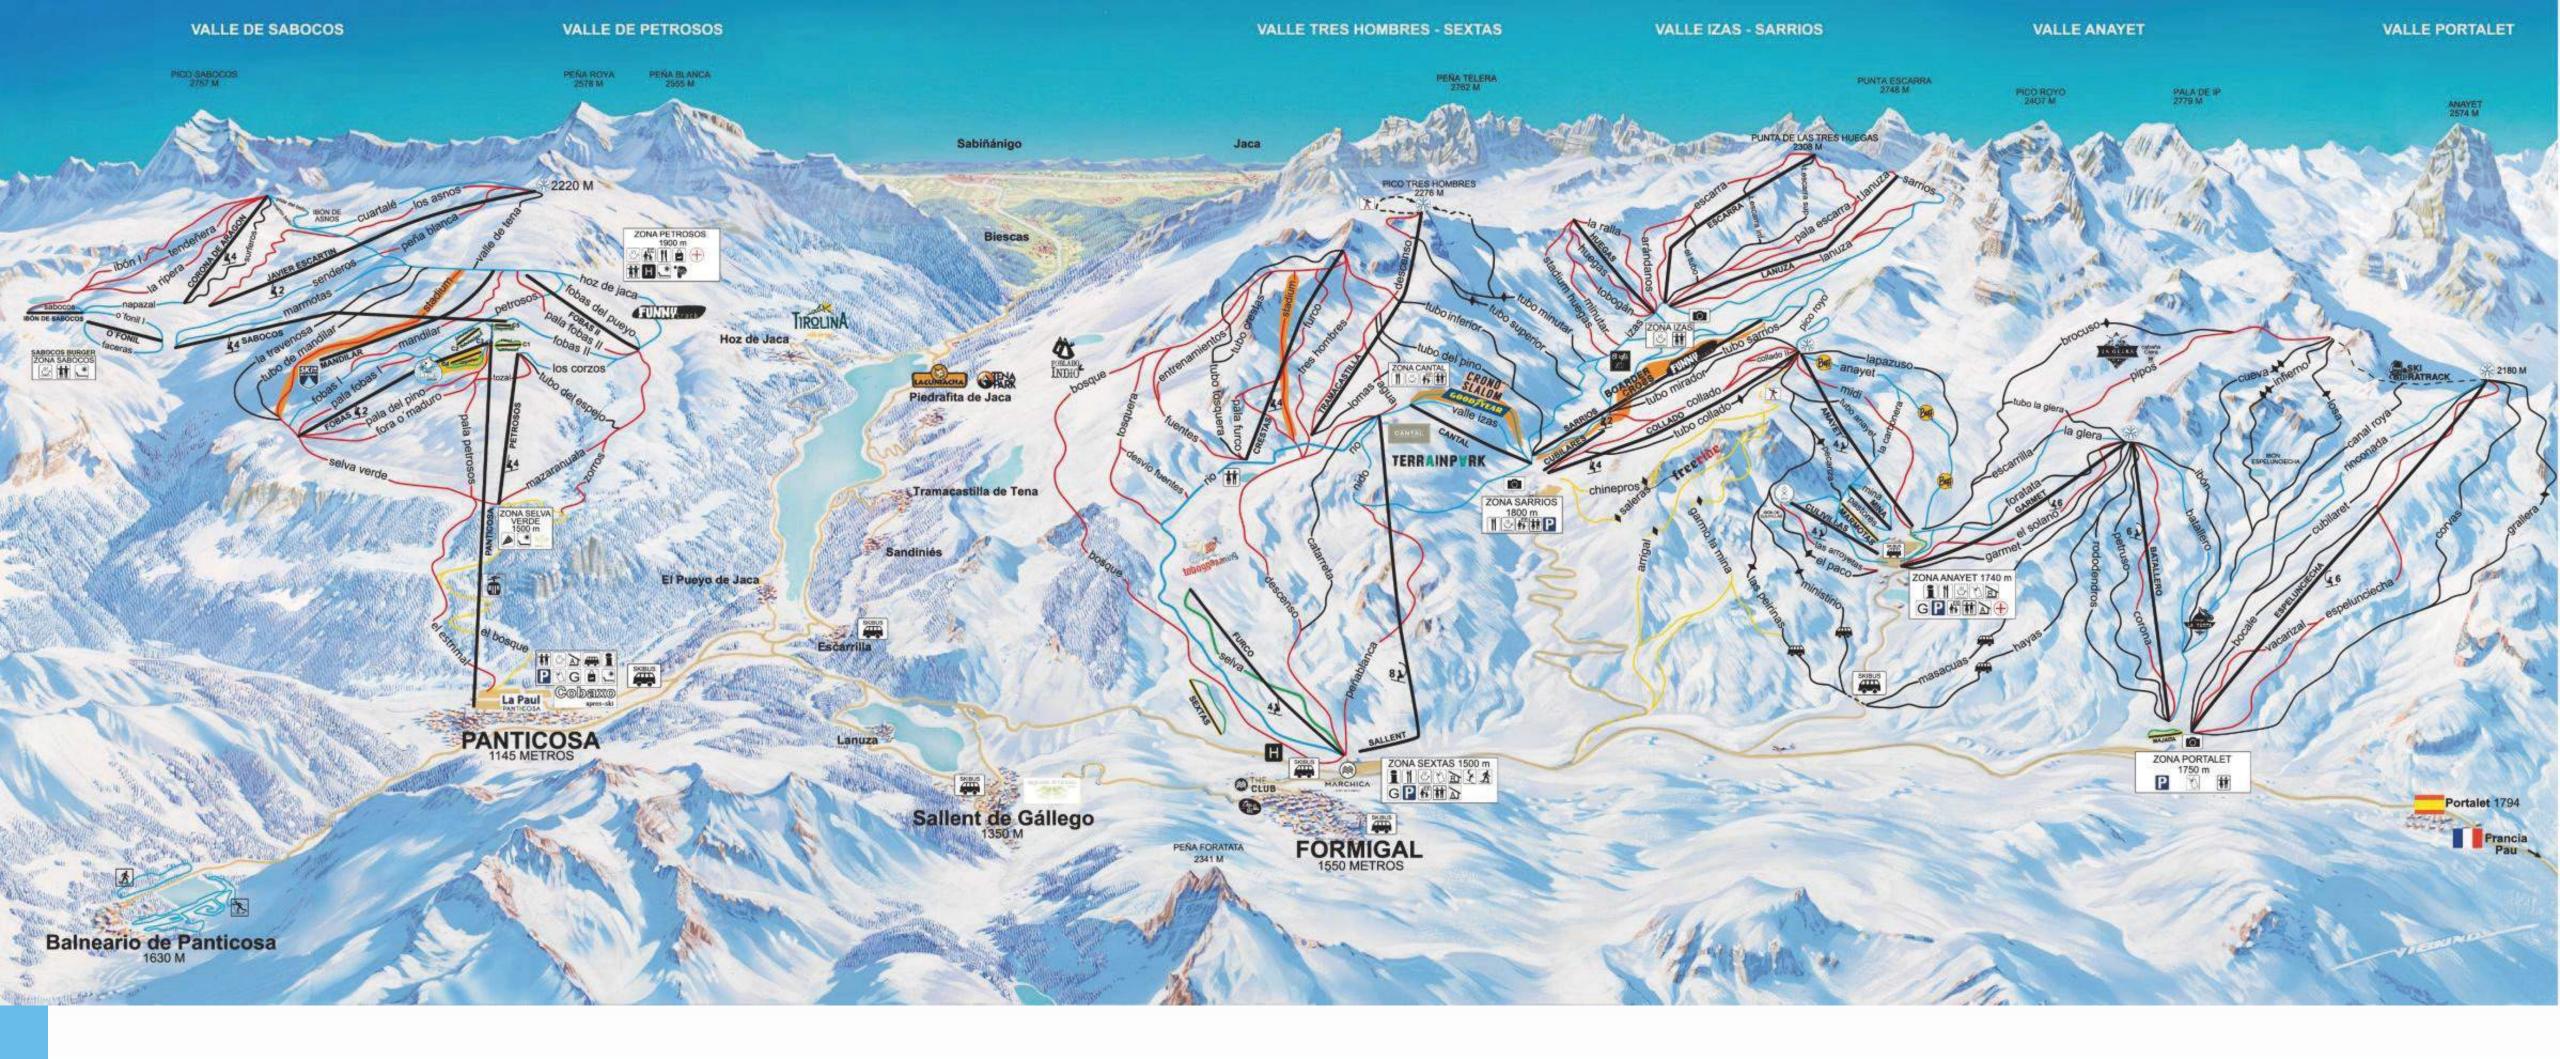

The Formigal-Panticosa Ski resort is located in the Tena Valley, one of the most magic territories of the Pyrenees. The Gallego river rises in this valley, a place where the charms of nature and the architecture of its mountain villages do not leave anyone indifferent. Formigal-Panticosa, the largest ski area in Spain.

Formigal-Panticosa offers six valleys to live an unique experience: 180 skiable kilometers. It is an appropriate ski destination both if you are a passionate expert skier or a beginner and whether you travel with your family, partner or friends. A realm of experiences, a destination where you can enjoy snow with different adventures from sunrise until sunset.