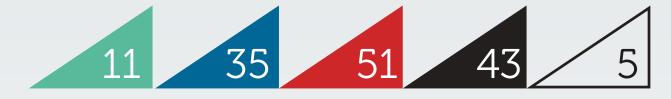

# ARAMON FORMIGAL-PANTICOSA SKI RESORT

**145 SLOPES** 11 Green · 35 Blue · 51 Red · 43 Black · 5 Off slope

SKI AREA 180 km

HIGHEST POINT 2,251 m

**LOWEST POINT** 1,145 m