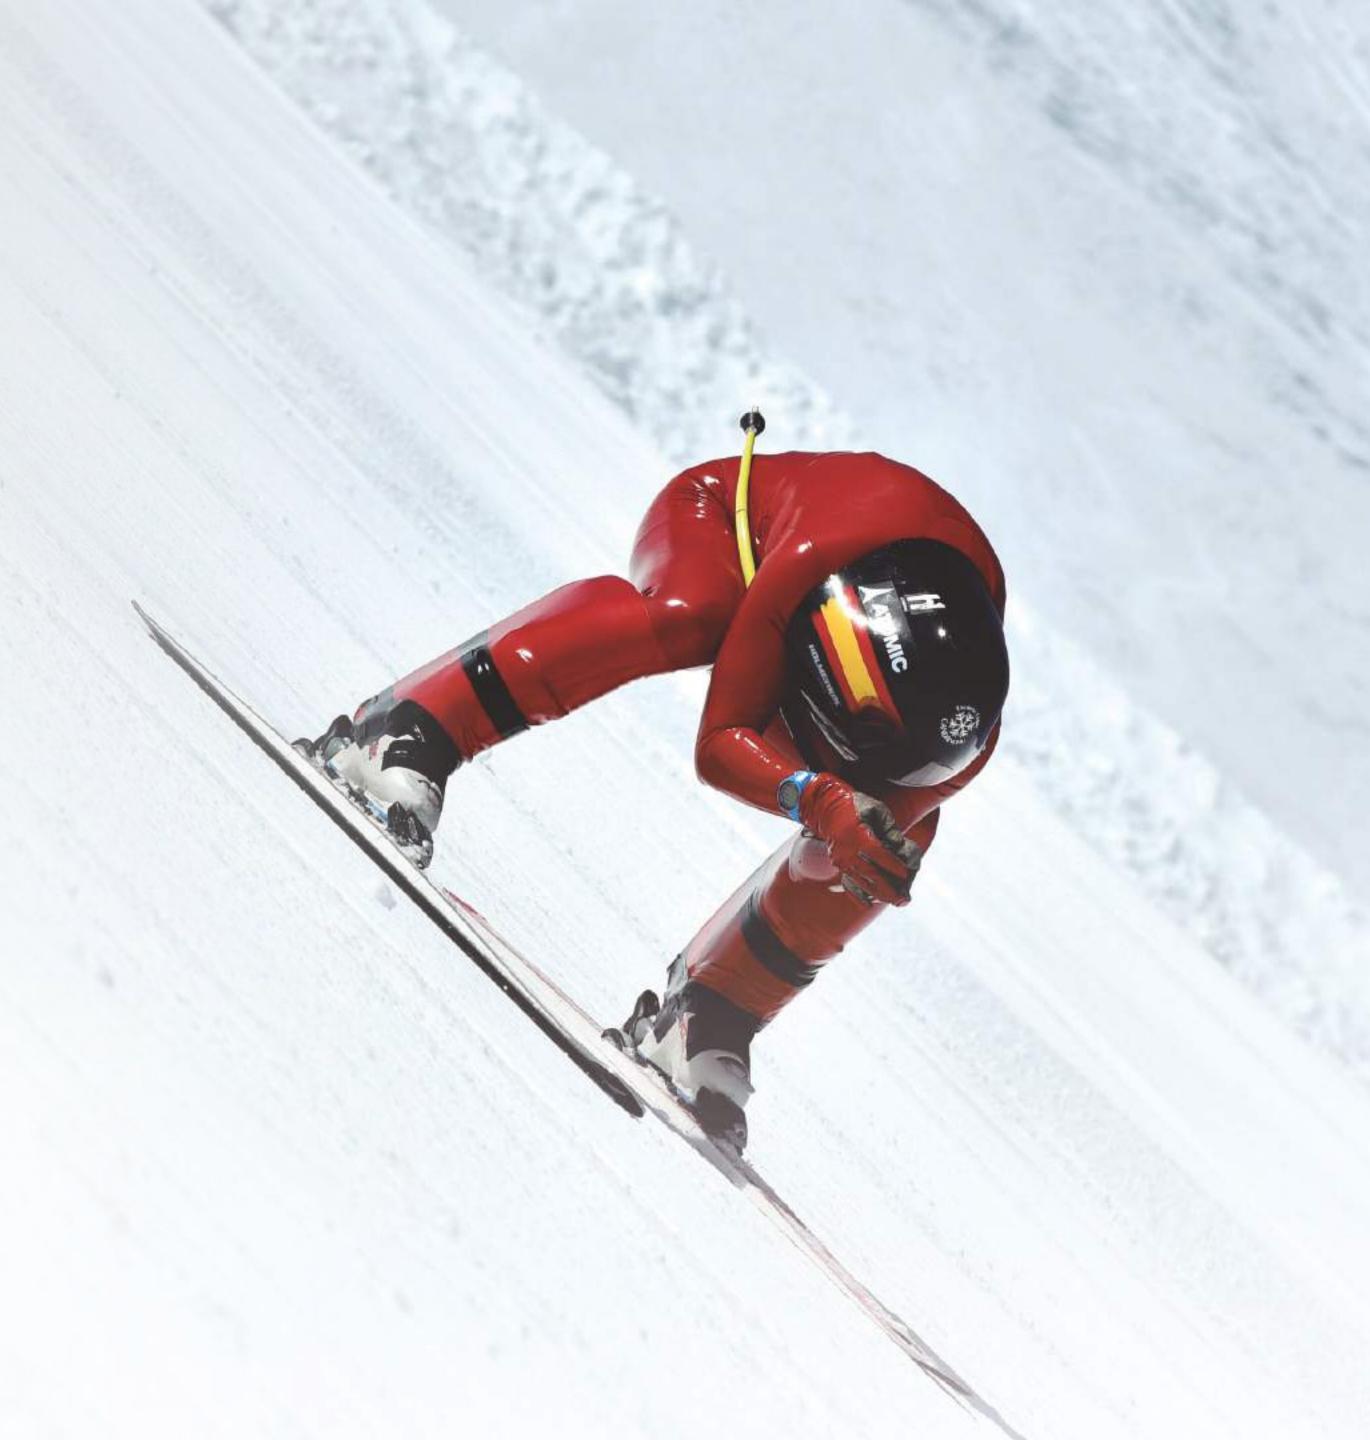

## **March 13th**

at the CIS building.

SPEED SKIING FIS

**09:00 h** Training obligatory

10:30 h Semifinals

**12:00 h** Finals

14:00 h Awards ceremony at Marchica après-ski

### March 14th

SPEED SKIING WORLD CUP

**09:00 h** Training obligatory

10:30 h First qualifying manga

12:00 h Second qualifying manga

13:30 h Coaching meeting at "Sarrios"

## March 15th

SPEED SKIING WORLD CUP

**09:00 h** Qualifying career

10:30 h Semifinals

**12:00 h** Finals

14:00 h Awards ceremony at Marchica après-ski