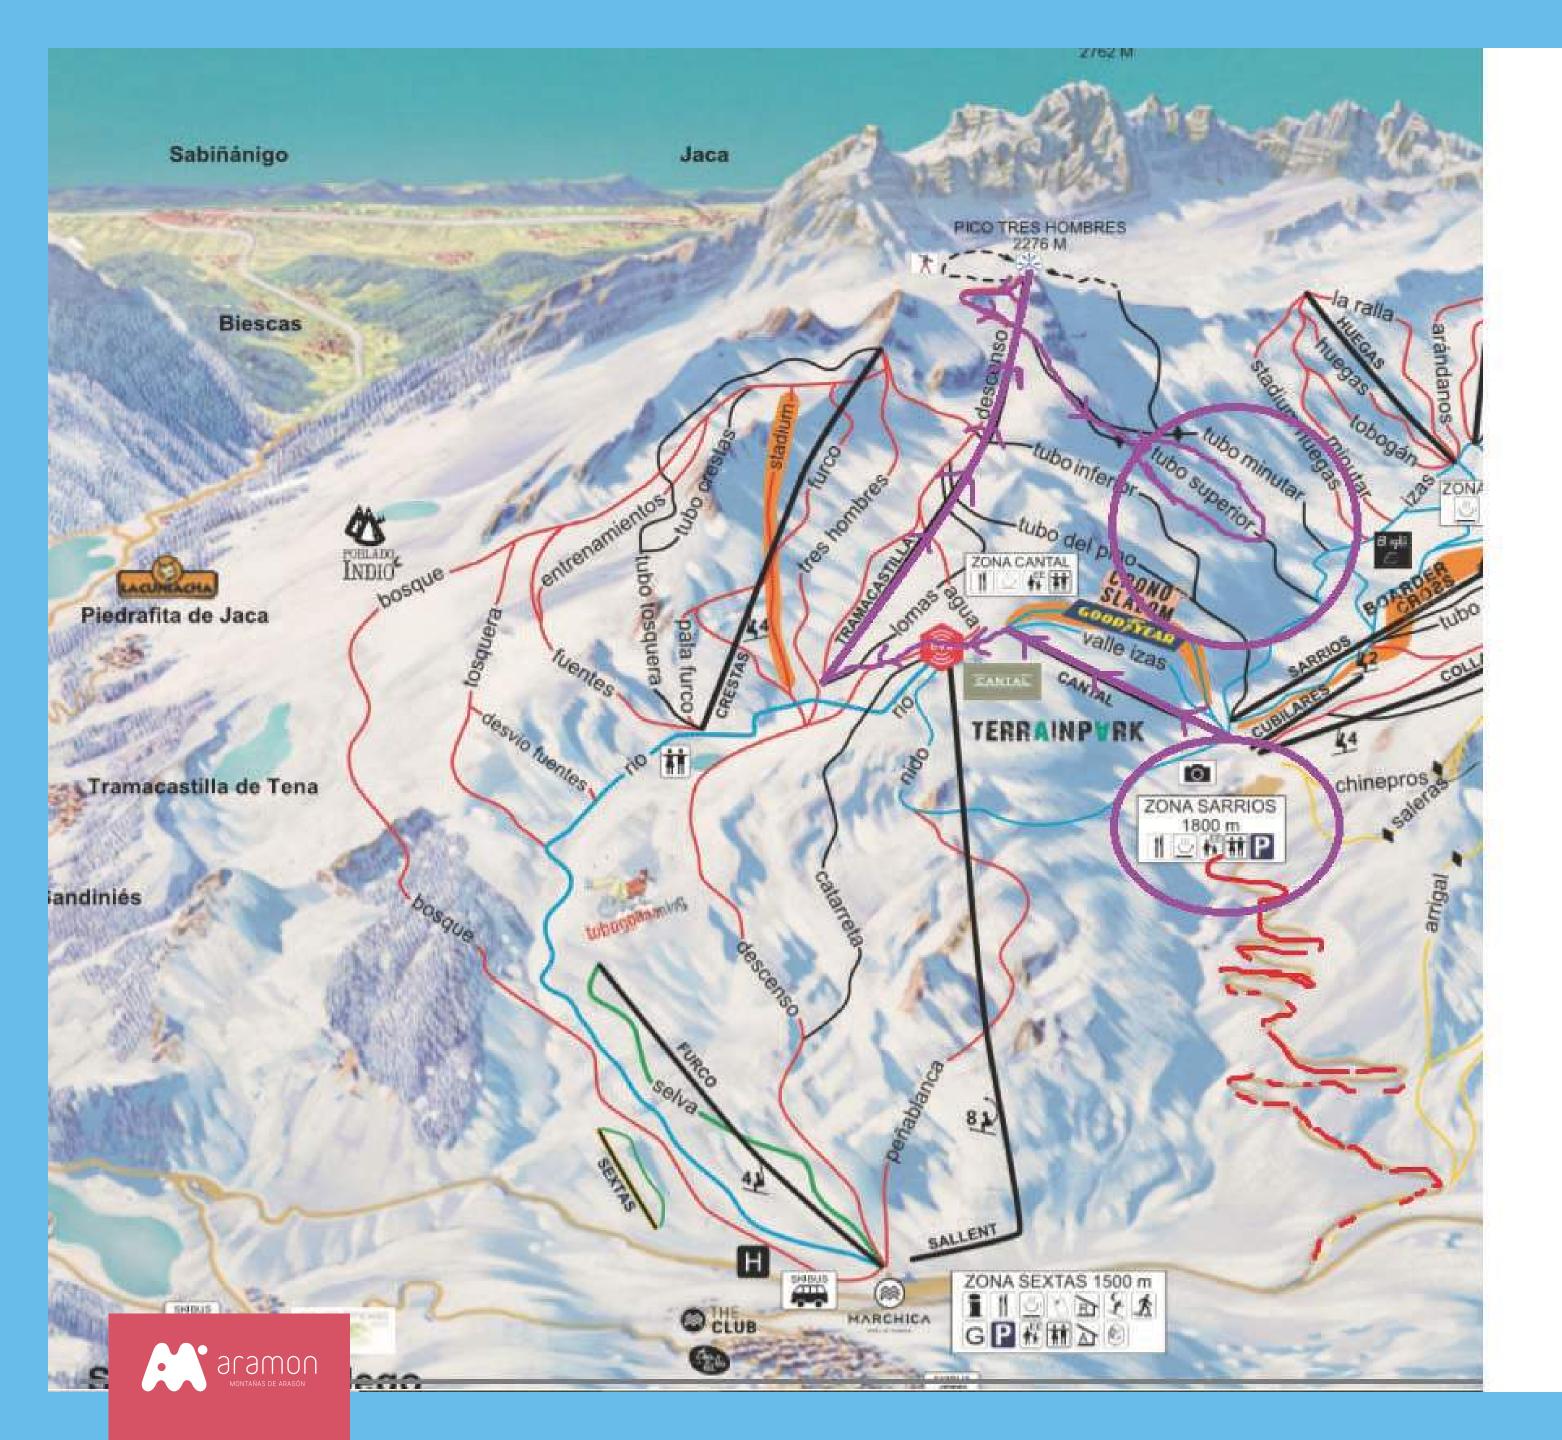

# RAGE COMPETITION TRACK

## **Starting line Access**

Once in Sarrios parking it will be necessary to take first "Cantal" chair lift and secondly "Tramacastilla" skilift to reach the starting line.